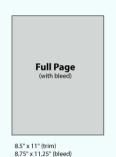

### Ad Sizes

#### **Format**

- · Paper Gloss
- · Binding Saddle Stitch
- Dimensions 8.5" by 11"
- Paper Laser Gloss 70#
- · Cover Scored & UV Coated
- Pages 30